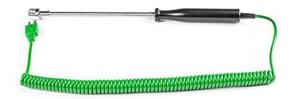

## Thermocouple Surface Probe Type K

## **Features**

- Stainless steel sheath with a molded handle and 2 m of coiled extension cable terminated in a miniature thermocouple plug
- This surface probe is equipped with a flat, sensitive tip designed for direct contact with surfaces
- Built with robust materials, this probe is designed to withstand the rigors of industrial environments